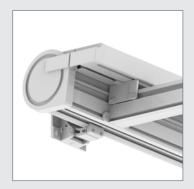

Optional fabric locking mechanism fits to the top of the rail without effecting the visual appearance of the unit.

| SPECIFICATION CHART                          | TENSION SHADE<br>SYSTEMS SPACE                                     | TENSION SHADE<br>SYSTEMS<br>SPACE WALL                             |
|----------------------------------------------|--------------------------------------------------------------------|--------------------------------------------------------------------|
| Width (1/4" increments)                      | 5' - 23'                                                           | 5' - 23'                                                           |
| Projection                                   | 5' - 23'                                                           | 5' - 18'                                                           |
| Arm type (belt or cable)                     | Gas pistons<br>guide rails                                         | Gas pistons<br>guide rails                                         |
| Cassette options                             | Full                                                               | Full                                                               |
| Hood                                         | N/A                                                                | N/A                                                                |
| Drop valance option                          | N/A                                                                | N/A                                                                |
| Fabric selections                            | Acrylic fabrics                                                    | Acrylic fabrics                                                    |
| Complete fabric protection                   | Yes                                                                | Yes                                                                |
| Motorized or manual                          | Motor only                                                         | Motor only                                                         |
| Roller tube size                             | 80                                                                 | 80                                                                 |
| Frame colors                                 | White, Charcoal                                                    | White, Charcoal                                                    |
| Custom colors                                | N/A                                                                | N/A                                                                |
| Framework warranty                           | *Limited Lifetime<br>Warranty<br>*(gas pistons 2 year<br>warranty) | *Limited Lifetime<br>Warranty<br>*(gas pistons 2 year<br>warranty) |
| Roof mount                                   | N/A                                                                | Yes used with headerboard                                          |
| Soffit mount                                 | N/A                                                                | Yes                                                                |
| Wall mount                                   | N/A                                                                | Yes                                                                |
| On top of any existing structure or Pergolas | Yes                                                                | N/A                                                                |