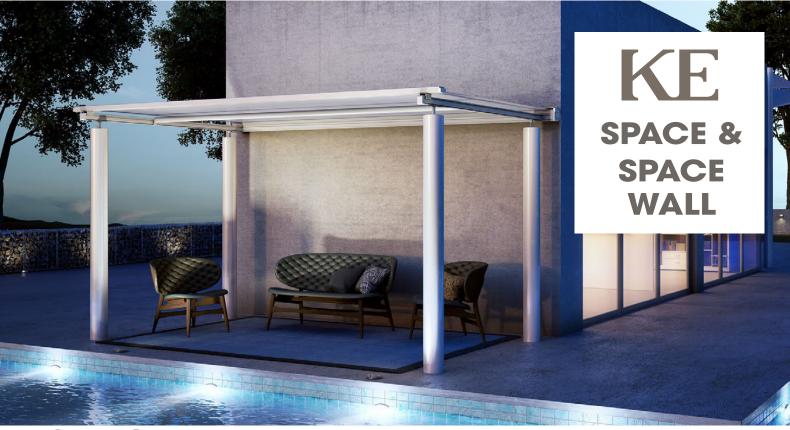

## **SPACE**

Space is an elegant and modern tension rollup shade system designed to mount with bracket attachment onto pre-existing substructures such any pergola or similar structure. It is available with strip LED lights, transformer (included) and 24V DC Receiver (optional). An optional fabric locking system keeps fabric tight for a neater appearance and improved performance.