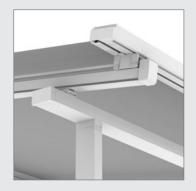

## **SPACE**

Space is an elegant and modern tension rollup shade system designed to mount with bracket attachment onto pre-existing substructures such any pergola or similar structure. It is available with strip LED lights, transformer (included) and 24V DC Receiver (optional). An optional fabric locking system keeps fabric tight for a neater appearance and improved performance.

Optional fabric locking mechanism fits to the top of the rail without effecting the visual appearance of the unit.

| SPECIFICATION CHART                          | TENSION SHADE<br>SYSTEMS SPACE                                     | TENSION SHADE<br>SYSTEMS<br>SPACE WALL                             |
|----------------------------------------------|--------------------------------------------------------------------|--------------------------------------------------------------------|
| Width (1/4" increments)                      | 5' - 23'                                                           | 5' - 23'                                                           |
| Projection                                   | 5' - 23'                                                           | 5' - 18'                                                           |
| Arm type (belt or cable)                     | Gas pistons<br>guide rails                                         | Gas pistons<br>guide rails                                         |
| Cassette options                             | Full                                                               | Full                                                               |
| Hood                                         | N/A                                                                | N/A                                                                |
| Drop valance option                          | N/A                                                                | N/A                                                                |
| Fabric selections                            | Acrylic fabrics                                                    | Acrylic fabrics                                                    |
| Complete fabric protection                   | Yes                                                                | Yes                                                                |
| Motorized or manual                          | Motor only                                                         | Motor only                                                         |
| Roller tube size                             | 80                                                                 | 80                                                                 |
| Frame colors                                 | White, Charcoal                                                    | White, Charcoal                                                    |
| Custom colors                                | N/A                                                                | N/A                                                                |
| Framework warranty                           | *Limited Lifetime<br>Warranty<br>*(gas pistons 2 year<br>warranty) | *Limited Lifetime<br>Warranty<br>*(gas pistons 2 year<br>warranty) |
| Roof mount                                   | N/A                                                                | Yes used with headerboard                                          |
| Soffit mount                                 | N/A                                                                | Yes                                                                |
| Wall mount                                   | N/A                                                                | Yes                                                                |
| On top of any existing structure or Pergolas | Yes                                                                | N/A                                                                |