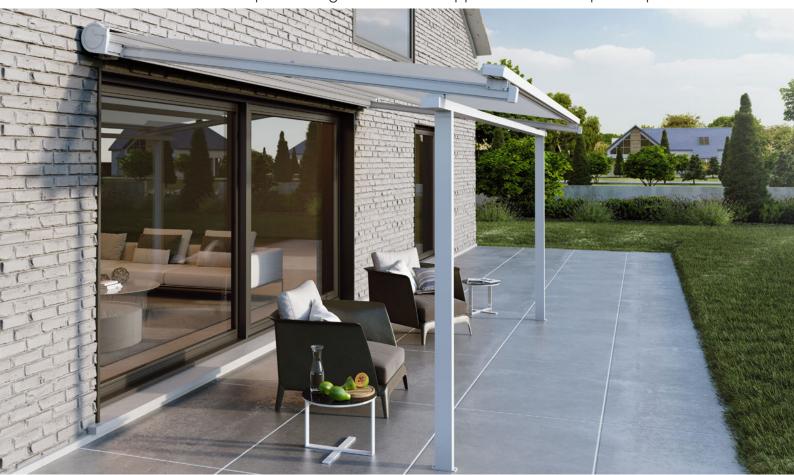

## **SPACE WALL**

Space Wall attaches to a wall, soffit, or roof with 2 supporting legs. It is available with strip LED lights, transformer (included) and 24V DC Receiver (optional). An optional fabric locking system keeps fabric tight for a neater appearance and improved performance.