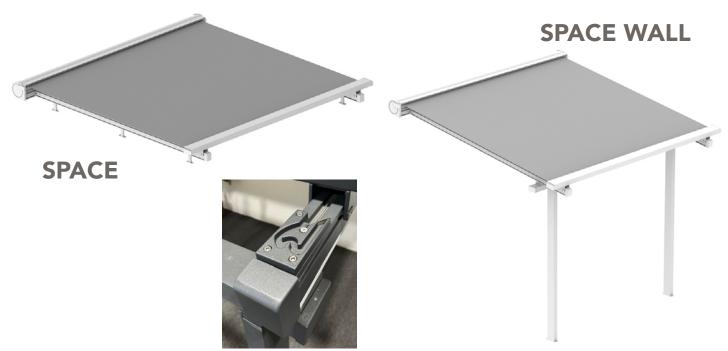

## **SPACE**

Space is an elegant and modern tension rollup shade system designed to mount with bracket attachment onto pre-existing substructures such any pergola or similar structure. It is available with strip LED lights, transformer (included) and 24V DC Receiver (optional). An optional fabric locking system keeps fabric tight for a neater appearance and improved performance.

## **SPACE WALL**

Space Wall attaches to a wall, soffit, or roof with 2 supporting legs. It is available with strip LED lights, transformer (included) and 24V DC Receiver (optional). An optional fabric locking system keeps fabric tight for a neater appearance and improved performance.